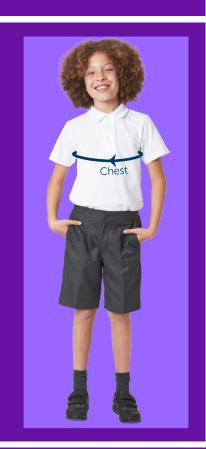

## SIZE GUIDE

## **BISHOPSTON COMPREHENSIVE SCHOOL PE T-shirts & Rugby Jerseys**

| SIZE                                                                                                | 30"     | 32"       | 34"    | 36"   | 38"    | 40-42" | 44-46" |
|-----------------------------------------------------------------------------------------------------|---------|-----------|--------|-------|--------|--------|--------|
|                                                                                                     |         |           |        | Small | Medium | Large  | Xlarge |
| APPROXIMATE AGE                                                                                     | Age9/10 | Age 11/12 | Age 13 | Adult | Adult  | Adult  | Adult  |
| **Please ensure you measure the chest if working off "CHEST TO FIT" sizing. It is for guidance only |         |           |        |       |        |        |        |
| HALF chest                                                                                          |         |           |        |       |        |        |        |
| measurement in cm                                                                                   | 38      | 41        | 43.5   | 46    | 48     | 53     | 58.5   |

Downloadable Tape measure- simply download a fully functional tape measure, print it, stick it together and measure away

Click here to watch a simple video that explains how to measure for school uniform