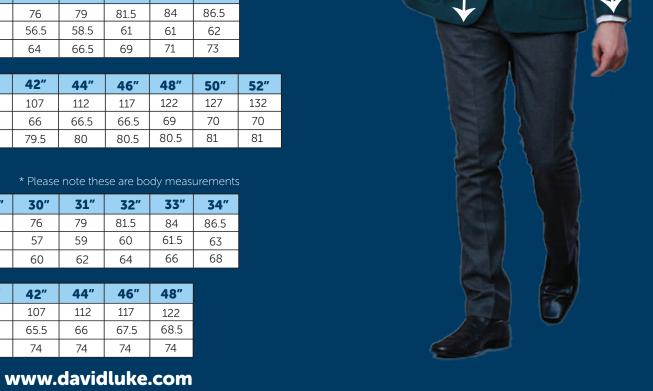

## **DL1990 Boys Eco-Blazer**

| To Fit Chest (Inches)  | 22" | 24"  | 25"  | 26"  | 27"  | 28"   | 29"  | 30"  | 31"  | 32"   | 33" | 34"  |
|------------------------|-----|------|------|------|------|-------|------|------|------|-------|-----|------|
| Chest (cm)*            | 56  | 61   | 63.5 | 66   | 68.5 | 71    | 74   | 76   | 79   | 81.5  | 84  | 86.5 |
| Sleeve (Crown to Cuff) | 40  | 44   | 45.5 | 47.5 | 50.5 | 52    | 53.5 | 56.5 | 58.5 | 61    | 61  | 62   |
| Length (cm)            | 45  | 49   | 51.5 | 54   | 56.5 | 59    | 61.5 | 64   | 66.5 | 69    | 71  | 73   |
|                        |     |      |      |      |      |       |      |      |      |       |     |      |
| To Fit Chart "         | 36" | 7611 | "    |      | -0"  | 4.0// |      | ASII |      | 2.011 | 40" |      |

| To Fit Chest (Inches)  | 35" | 36"  | 37" | 38"  | 39" | 40"  | 41"  | 42"  | 44"  | 46"  | 48"  | 50" | 52" |
|------------------------|-----|------|-----|------|-----|------|------|------|------|------|------|-----|-----|
| Chest (cm)*            | 89  | 91.5 | 94  | 96.5 | 99  | 102  | 104  | 107  | 112  | 117  | 122  | 127 | 132 |
| Sleeve (Crown to Cuff) | 63  | 63.5 | 65  | 65   | 65  | 65.5 | 65.5 | 66   | 66.5 | 66.5 | 69   | 70  | 70  |
| Length (cm)            | 74  | 75   | 76  | 77   | 78  | 78.5 | 79   | 79.5 | 80   | 80.5 | 80.5 | 81  | 81  |

### **DL1991 Girls Eco-Blazer**

| To Fit Chest (Inches)  | 22"  | 24"  | 25"  | 26"  | 27"  | 28"  | 29" | 30"  | 31" | 32"  | 33"  | 34"  |
|------------------------|------|------|------|------|------|------|-----|------|-----|------|------|------|
| Chest (cm)*            | 56   | 61   | 63.5 | 66   | 68.5 | 71   | 74  | 76   | 79  | 81.5 | 84   | 86.5 |
| Sleeve (Crown to Cuff) | 41.5 | 45.5 | 47.5 | 49   | 50.5 | 52.5 | 55  | 57   | 59  | 60   | 61.5 | 63   |
| Length (cm)            | 44   | 48   | 50   | 52   | 54   | 56   | 58  | 60   | 62  | 64   | 66   | 68   |
|                        |      |      |      |      |      |      |     |      |     |      |      |      |
| To Fit Chest (Inches)  | 35"  | 36"  | 37"  | 38"  | 39"  | 40"  | 41" | 42"  | 44" | 46"  | 48"  |      |
| Chest (cm)*            | 89   | 91.5 | 94   | 96.5 | 99   | 102  | 104 | 107  | 112 | 117  | 122  |      |
| Sleeve (Crown to Cuff) | 63.5 | 63.5 | 63.5 | 64   | 64.5 | 64.5 | 65  | 65.5 | 66  | 67.5 | 68.5 |      |
| Length (cm)            | 69   | 70   | 71   | 71   | 72   | 72   | 73  | 74   | 74  | 74   | 74   |      |